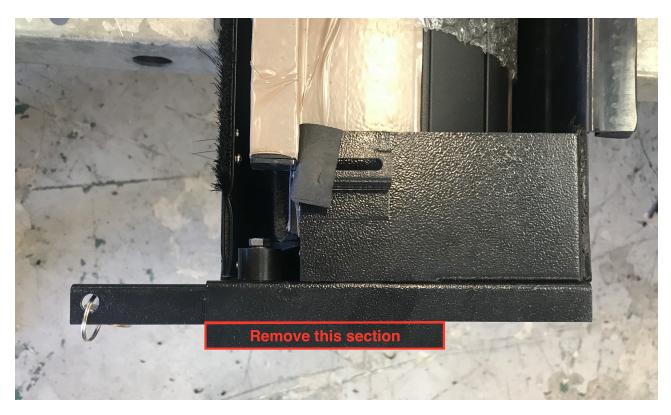

Use this style of bracket (Supplied)

**Step 1.** Trim the canister as shown below, removing the extended section on each side.

Step 2. Install the included revised brackets as shown below. Remove the foremost T40 Torx screw from the plastic bracket and use it to affix the bracket. Use the supplied hex-headed screw in the rearwards hole to attach the bracket to the vehicle with a 13mm socket. Continue with installation as per the usual instructions.