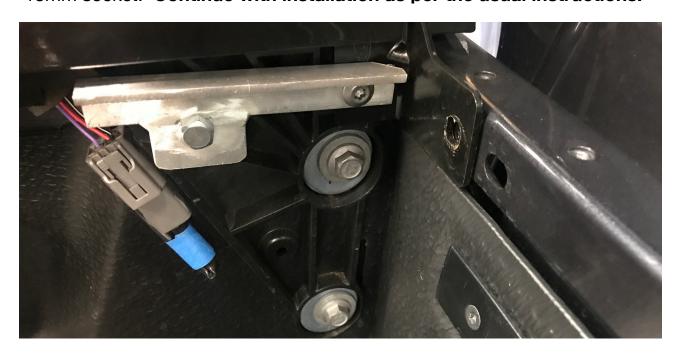

Use this style of bracket (Supplied)

**Step 1.** Trim the canister as shown below, removing the extended section on each side.

Step 2. Install the included revised brackets as shown below. Remove the foremost T40 Torx screw from the plastic bracket and use it to affix the bracket. Use the supplied hex-headed screw in the rearwards hole to attach the bracket to the vehicle with a 13mm socket. Continue with installation as per the usual instructions.