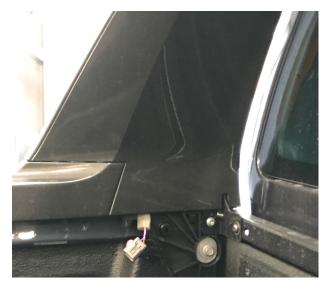

Fig1. Pre 2018 Model. Has access panels in the front corners.

Use this style of bracket (Supplied)

Follow the instructions supplied with the cover.

Fig2. 2018 Model onwards. Has no access panels in the front corners.