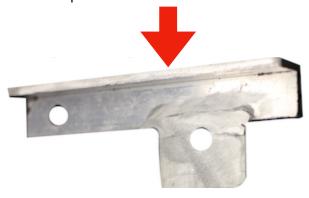

Use this style of bracket (Supplied)

**Step 1.** Trim the canister as shown below, removing the extended section on each side.

Step 2. Install the included revised brackets as shown below. Remove the foremost T40 Torx screw from the plastic bracket and use it to affix the bracket. Use the supplied hex-headed screw in the rearwards hole to attach the bracket to the vehicle with a 13mm socket. Continue with installation as per the usual instructions.