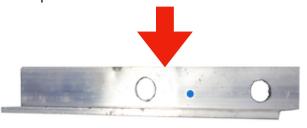

Use this style of bracket (Supplied)

**Step 1.** Trim the canister as shown below, removing the extended section on each side.

Step 2. Install the included revised brackets as shown below. Remove the foremost T40 Torx screw from the plastic bracket and use it to affix the bracket. Use the supplied hex-headed screw in the rearwards hole to attach the bracket to the vehicle with a 13mm socket. Continue with installation as per the usual instructions.