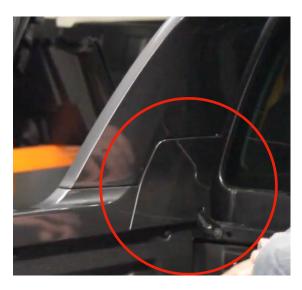

Fig1. Pre 2018 Model. Has access panels in the front corners.

Use this style of bracket (Supplied)

Follow the instructions supplied with the cover.

Fig2. 2018 Model onwards. Has no access panels in the front corners.