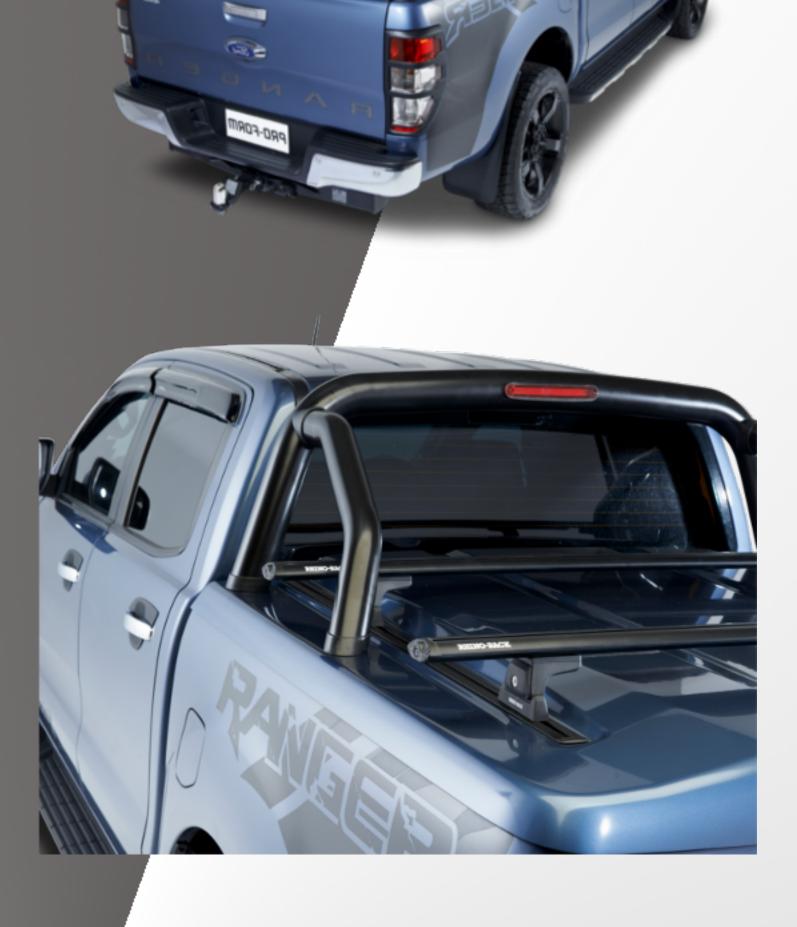

If you want to cover the loading area additionally, you can combine a sports cover with the Tango fastening system. This is mounted within two minutes - no drilling is necessary. Each cover can be painted in your individual vehicle colour. The rails for the crossbars and the possibility of a styling bar in silver or black ensure maximum flexibility for every application.