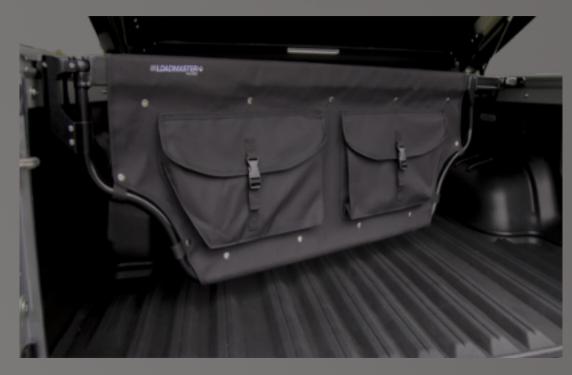

In the TANGO system, you can attach lashing lashings, crossmembers and a styling bar to secure every type of cargo in the best possible way.

The LOADMASTER load compartment divider can also be mounted in the Tango system. It can be positioned freely in the rails and holds your loaded goods securely in place.