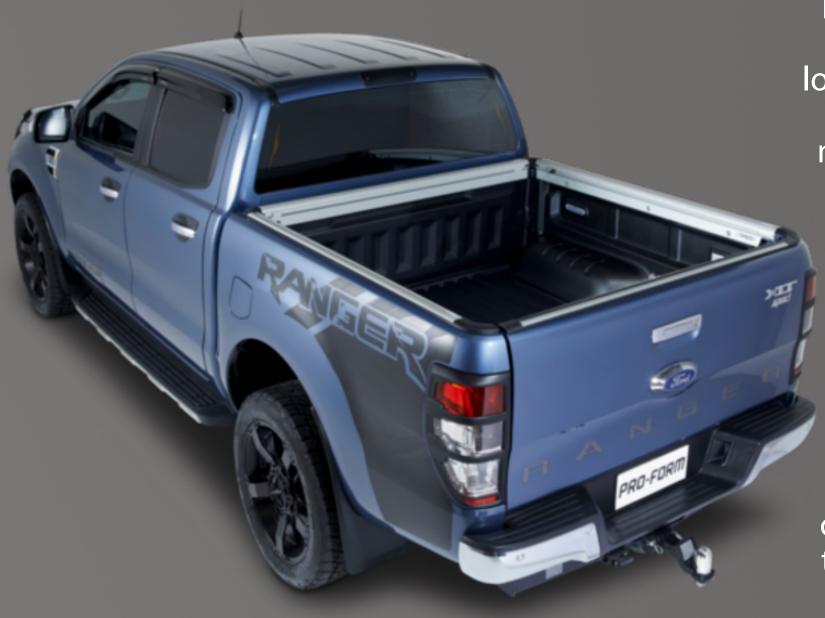

## NEW PRODUCTS

The TANGO mounting system enables you to make optimum use of your loading area perfectly adaptable to your individual needs

The TANGO system consists of four rails, which are placed on the loading sills of your pick-up and thus protect them from damage. The mounting of the rails is simple and can be done without drilling. The payload is 75kg.

In the TANGO system, you can attach lashing lashings, crossmembers and a styling bar to secure every type of cargo in the best possible way.

The LOADMASTER load compartment divider can also be mounted in the Tango system. It can be positioned freely in the rails and holds your loaded goods securely in place.

If you want to cover the loading area additionally, you can combine a sports cover with the Tango fastening system. This is mounted within two minutes - no drilling is necessary. Each cover can be painted in your individual vehicle colour. The rails for the crossbars and the possibility of a styling bar in silver or black ensure maximum flexibility for every application.