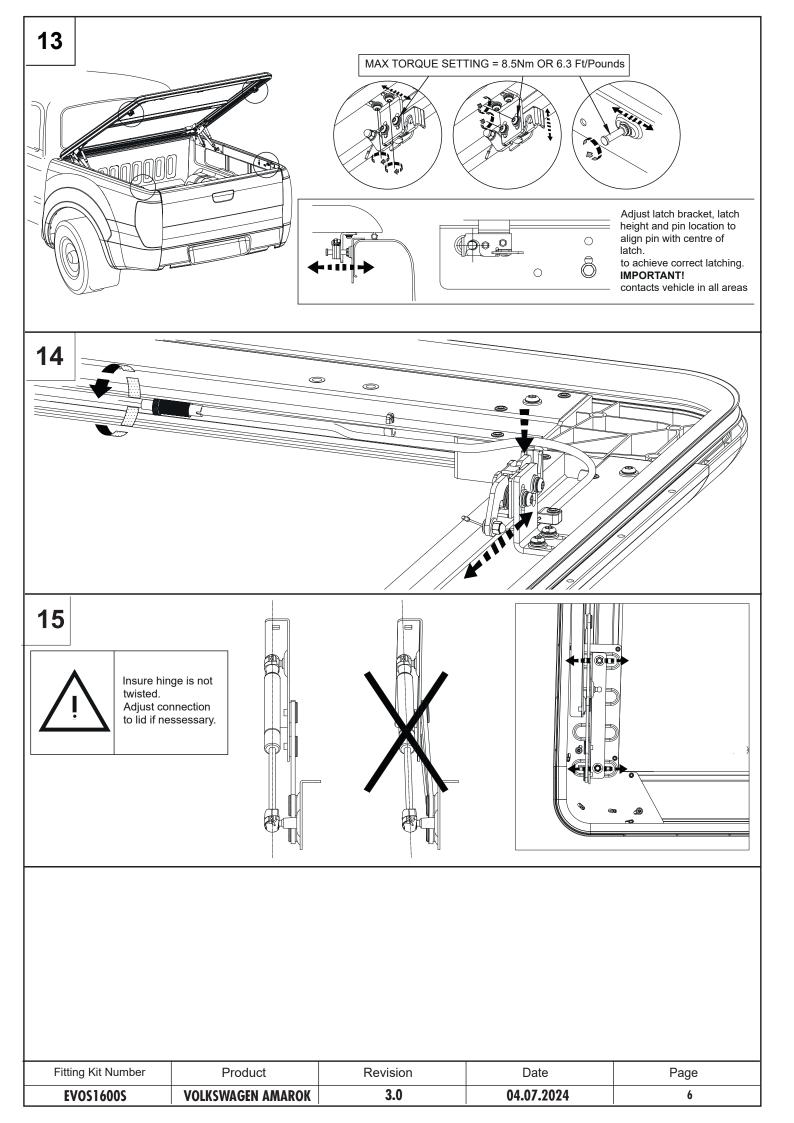

#### ROAD RANGER®

# ROAD RANGER ALUCOVER

MONTAGEANLEITUNG
INSTALLATION INSTRUCTION



## ROAD RANGER®

COVER EVOS1600S

INSTALLATION INSTRUCTION MANUAL VOLKSWAGEN AMAROK 2023+ DOUBLE CABINE EVOS 1600S















### ROAD RANGER®



#### **CAUTION!**

- -NEVER allow people or animals under the closed cover
- -Do not place unsealed solvents or chemicals under the cover
- -Do not stand or place heavy objects on the cover
- -Do not open lid when under load.
- -Close the cover before operating the vehicle
- -Do not allow oil, solvents or chemicals to contact the cover
- -Clean only with a mild detergent and water solution

After installation carefully and thoroughly clean all debris from the inside of the cargo box. Retain these instructions for future reference





### VIELSEITIGKEIT DURCH DESIGN & AUSSTATTUNG VARIETY IN DESIGN & CONFIGURATION

Änderungen vorbehalten. Abbildungen können vom endgültigen Produkt abweichen. Sämtliche Abbildungen / Fotos sind Eigentum der **Dr. Höhn GmbH,** Künzelsau