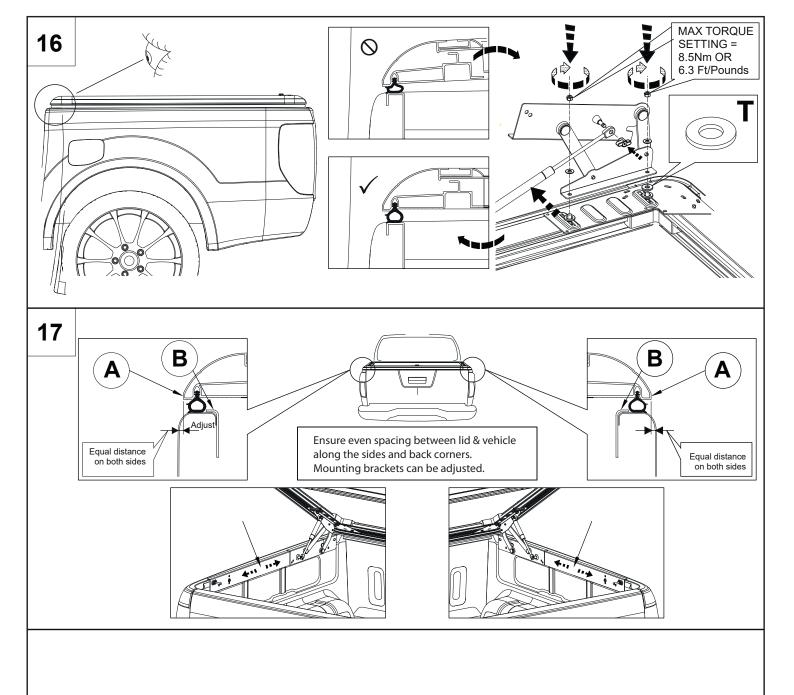

#### ROAD RANGER®

# ROAD RANGER ALUCOVER

MONTAGEANLEITUNG
INSTALLATION INSTRUCTION



## ROAD RANGER®

COVER EVOS1600S

INSTALLATION INSTRUCTION MANUAL VOLKSWAGEN AMAROK 2023+ DOUBLE CABINE EVOS 1600S















### ROAD RANGER®



#### **CAUTION!**

- -NEVER allow people or animals under the closed cover
- -Do not place unsealed solvents or chemicals under the cover
- -Do not stand or place heavy objects on the cover
- -Do not open lid when under load.
- -Close the cover before operating the vehicle
- -Do not allow oil, solvents or chemicals to contact the cover
- -Clean only with a mild detergent and water solution

After installation carefully and thoroughly clean all debris from the inside of the cargo box. Retain these instructions for future reference





### VIELSEITIGKEIT DURCH DESIGN & AUSSTATTUNG VARIETY IN DESIGN & CONFIGURATION

Änderungen vorbehalten. Abbildungen können vom endgültigen Produkt abweichen. Sämtliche Abbildungen / Fotos sind Eigentum der **Dr. Höhn GmbH,** Künzelsauer