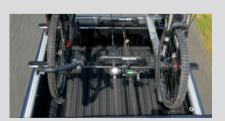

## What is PRO-FORM's TANGO?

TANGO is an aluminum rail system which mounts to your trucks bed rail to provide dual function for both accessory docking and bed rail protection.

TANGO provides full accessory customisation for both your work and play needs. Add bikes to the rails and put your gear underneath! Clip on some tie downs, add a rack, Sportbar or our LOADMASTER bed divider, you're only limited by your imagination

- No-drill instalation
- Fully compatible with Thule and Rhino Rack accessories
- Easily clip on a SPORTLID for TANGO (no tools needed)
- Swap and change racks and accessories as you require
- Sportbar compatible
- Rated to 75kg dynamic load
- Protects your bed rails
- Fully recyclable