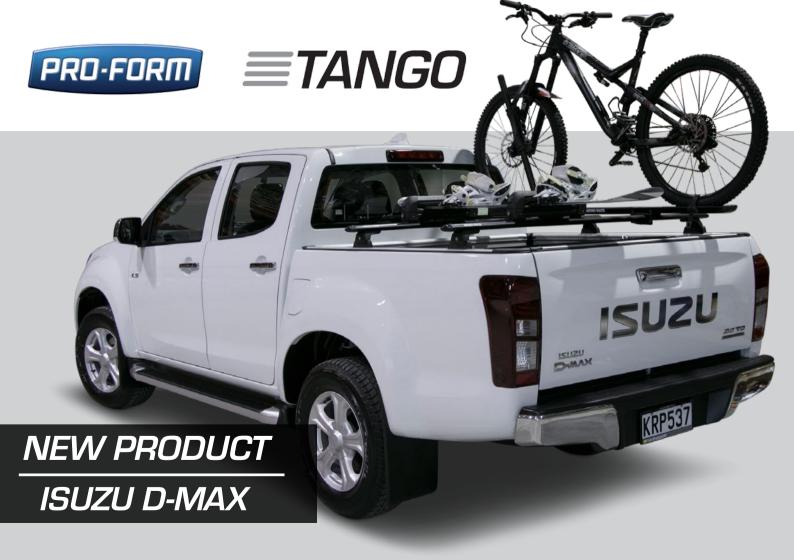

## Vehicle Transformation System Isuzu D-Max 2012+

## What is PRO-FORM's TANGO?

TANGO is an aluminum rail system which mounts to your trucks bed rail to provide dual function for both accessory docking and bed rail protection.

TANGO provides full accessory customisation for both your work and play needs. Add bikes to the rails and put your gear underneath! Clip on some tie downs, add a rack, Sportbar or our LOADMASTER bed divider, you're only limited by your imagination

- No-drill instalation
- Fully compatible with Thule and Rhino Rack accessories
- Easily clip on a SPORTLID for TANGO (no tools needed)
- Swap and change racks and accessories as you require
- Sportbar compatible
- Rated to 75kg dynamic load
- Protects your bed rails
- Fully recyclable