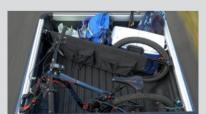

## What is PRO-FORM's TANGO?

TANGO is an aluminum rail system which mounts to your trucks bed rail to provide dual function for both accessory docking and bed rail protection.

TANGO provides full accessory customisation for both your work and play needs. Add bikes to the rails and put your gear underneath! Clip on some tie downs, add a rack, Sportbar or our LOADMASTER bed divider, you're only limited by your imagination

- No-drill instalation
- Fully compatible with Thule and Rhino Rack accessories
- Easily clip on a SPORTLID for TANGO (no tools needed)
- Swap and change racks and accessories as you require
- Sportbar compatible
- Rated to 75kg dynamic load
- Protects your bed rails
- Fully recyclable