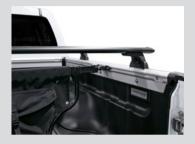

## What is PRO-FORM's TANGO?

TANGO is an aluminum rail system which mounts to your trucks bed rail to provide dual function for both accessory docking and bed rail protection.

TANGO provides full accessory customisation for both your work and play needs. Add bikes to the rails and put your gear underneath! Clip on some tie downs, add a rack, Sportbar or our LOADMASTER bed divider, you're only limited by your imagination

- No-drill instalation
- Fully compatible with Thule and Rhino Rack accessories
- Easily clip on a SPORTLID for TANGO (no tools needed)
- Swap and change racks and accessories as you require
- Sportbar compatible
- Rated to 75kg dynamic load
- Protects your bed rails
- Fully recyclable