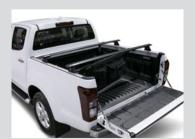

## What is PRO-FORM's TANGO?

TANGO is an aluminum rail system which mounts to your trucks bed rail to provide dual function for both accessory docking and bed rail protection.

TANGO provides full accessory customisation for both your work and play needs. Add bikes to the rails and put your gear underneath! Clip on some tie downs, add a rack, Sportbar or our LOADMASTER bed divider, you're only limited by your imagination

- No-drill instalation
- Fully compatible with Thule and Rhino Rack accessories
- Easily clip on a SPORTLID for TANGO (no tools needed)
- Swap and change racks and accessories as you require
- Sportbar compatible
- Rated to 75kg dynamic load
- Protects your bed rails
- Fully recyclable